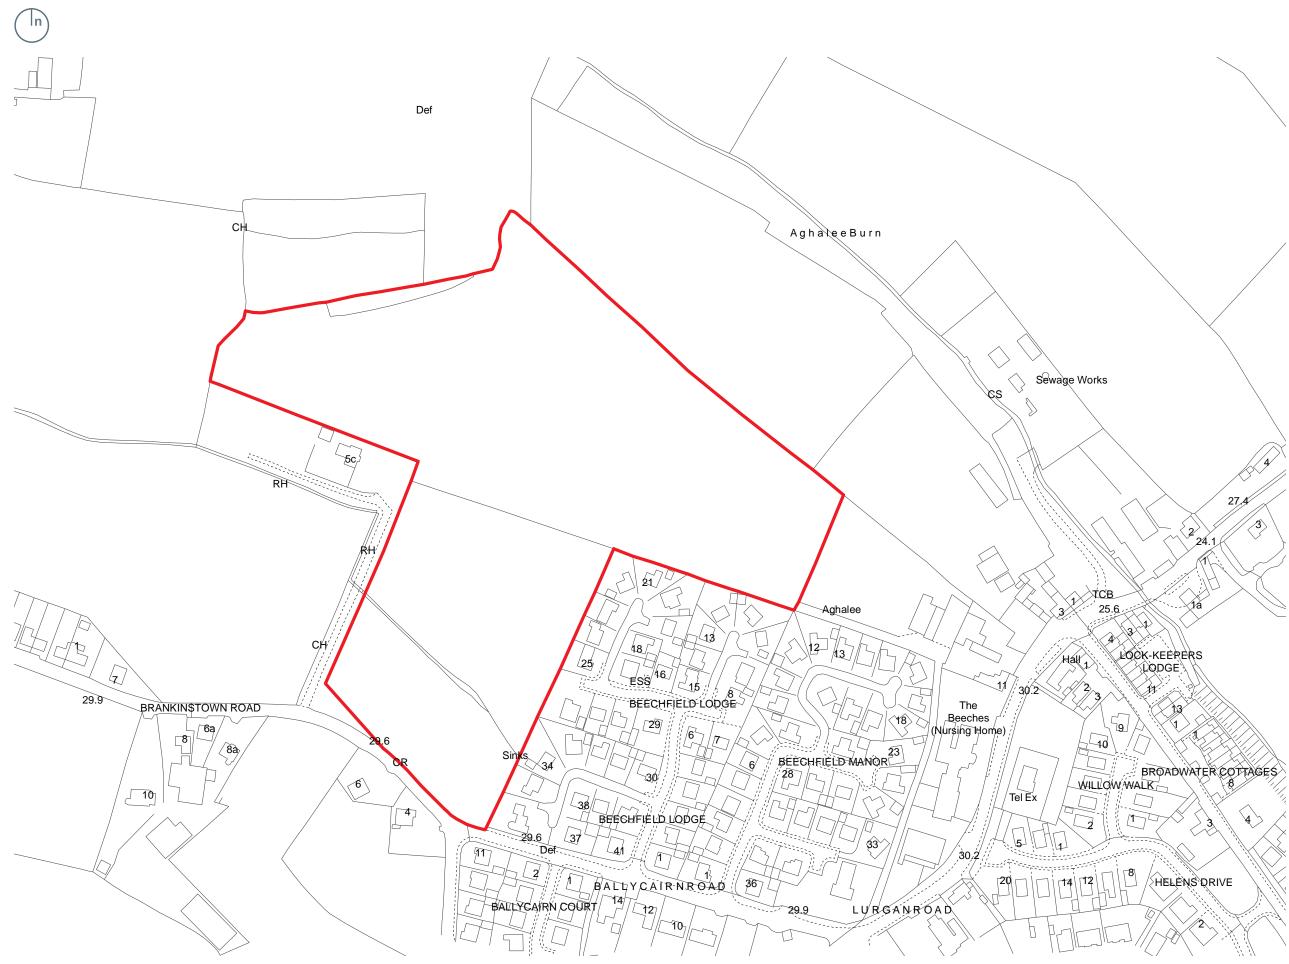

Site boundary

Client Henry Price

Project Brankinstown Road, Aghalee

Drawing Site location plan

Project No. **HENB3002** 

Drawing No. 10\_

Revision 00

Date May 2017 Checked by SM

Status Final